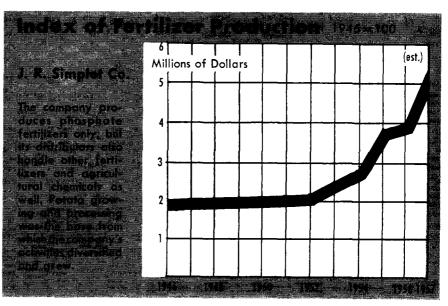

Thus, at present, Simplot is a major producer of fertilizers—but phosphate fertilizers only. Does it have plans to branch out into nitrogen fertilizers as well? The company says only that it is watching the trends and considering future growth, but so far there are no definite plans for additional products.